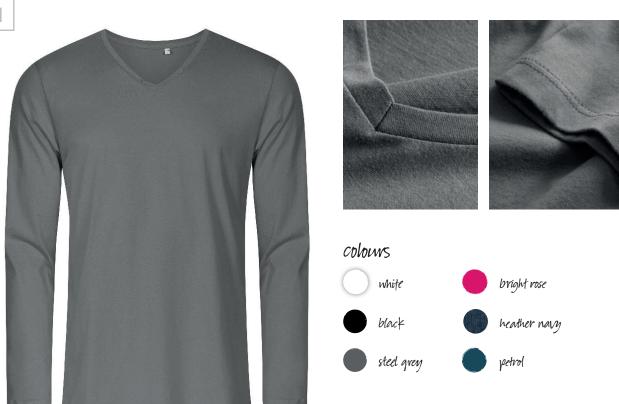

## $1460 \mid XS \boxtimes XL \mid 140 \text{ g/m}^2 \mid 100 \ \% \ \text{cotton}$

Unique single jersey long-sleeved shirt with V-neck and self-fabric collar, made from longstaple combed cotton. The particularly smooth surface and flowing fabric give the shirt a unique, elastic and silky finish. The T-shirt has a slim fit and is made with side seams.